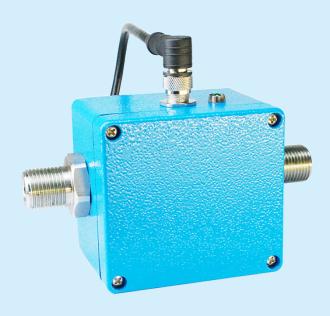

# KTM-100 Series

Electromagnetic Flow meter Suitable for Small Flow rate

# **■ KTM-100** General Specifications

| Size                | DN 2 - DN 25           |  |
|---------------------|------------------------|--|
| Process Connection  | PT                     |  |
| Measuring Range     | 0.1 L/min – 300 L/min  |  |
| Flow Velocity       | 0.3 m/s – 10 m/s       |  |
| Accuracy            | ±1.0 % F.S             |  |
| Ambient Temperature | -10 °C ~ 60 °C         |  |
| Conductivity        | Over 5 µs / cm         |  |
| Power Supply        | DC 24 V (3 -Wire)      |  |
| Output              | Frequency / DC 4-20 mA |  |
| Body Material       | Aluminium              |  |