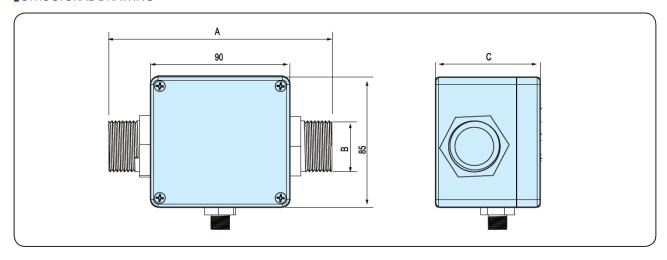

## **■** STRUCTURAL DRAWING

### ■ DIMENSIONS

| Size | A (mm) | B (inch) | C (mm) |
|------|--------|----------|--------|
| DN2  | 130    | PT 3/8   |        |
| DN3  |        | PT 3/8   |        |
| DN4  |        | PT 3/8   |        |
| DN6  | 140    | PT 3/8   |        |
| DN8  |        | PT 1/2   | 67.5   |
| DN10 |        | PT 1/2   |        |
| DN15 | 150    | PT 1/2   |        |
| DN20 |        | PT 3/4   |        |
| DN25 | 160    | PT 1     |        |